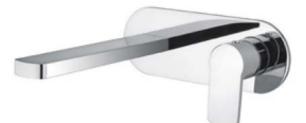

# Hartley Wall Mounted Basin Mixer Tap – Chrome

## Description

Hartley wall mounted mono basin mixer tap with concealed fixing plate.

## Features

- Minimalistic design.
- Adjustable directional aerator and key.
- Tilt and turn lever control for temperature and flow.
- Fixing plate for ease of installation