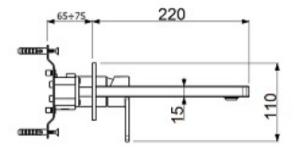

## Description

Hartley wall mounted mono basin mixer tap with concealed fixing plate.

## Features

- Minimalistic design.
- Adjustable directional aerator and key.
- Tilt and turn lever control for temperature and flow.
- Fixing plate for ease of installation