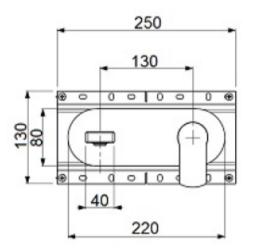

## Description

Hartley wall mounted mono basin mixer tap with concealed fixing plate.

## Features

- Minimalistic design.
- Adjustable directional aerator and key.
- Tilt and turn lever control for temperature and flow.
- Fixing plate for ease of installation